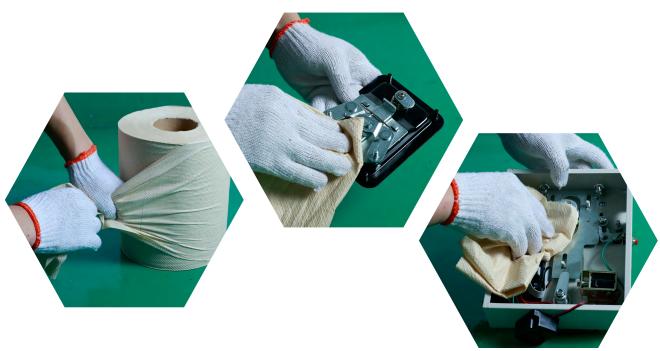

## **INDUSTRIAL WIPES**

- 1. Advanced general-purpose industrial field wiping paper, yellow three-layer composite;
- 2. 100% pure wood pulp, strong oil absorption, no dust after wiping, no spoilage;
- 3. Surface embossing design, improve decontamination ability and enhance wiping strength;
- 4. Cleaning of parts and tools, wiping and maintenance of mechanical equipment, cleaning of laboratory vessels and countertops, etc.
- 5. FDA certification for direct access to food materials;
- 6. Refer to national standard GB 11680-1989/GB 15979-2002 meet food grade requirements.