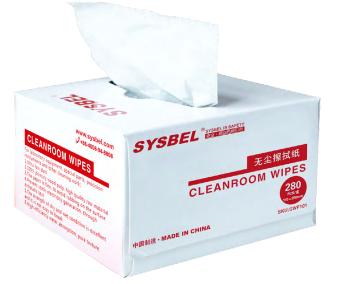

**CLEANROOM WIPES** 

## **CLEANROOM WIPES**

For laboratory equipment, special parts, precision instruments and other cleaning work:

1. Ultra low dust

**SWF101** 

- 2. 100% primary wood pulp, high quality raw material
- 3. The paper is fine, to avoid rubbing on the surface

4. Prevent static electricity generation, through antistatic test

5. The strength of dry and wet condition is excellent and it is not easy to break

6. High efficiency water absorption, pure texture

| CLEANROOM WIPES    |       |                           |             |           |                          |                           |               |        |
|--------------------|-------|---------------------------|-------------|-----------|--------------------------|---------------------------|---------------|--------|
| Product            | Color | Packing specification     | Single size | Style     | Inside Box<br>(L×W×H/cm) | Outside Box<br>(L×W×H/cm) | G.W.<br>(Kgs) | Model  |
| CLEANROOM<br>WIPES | White | 280/Box<br>60 boxs/Carton | 11cm*20cm   | Removable | 12.5*12*7.5              | 52.5*41*40                | 10.6          | SWF101 |