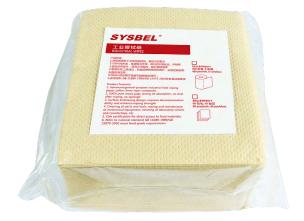

## **INDUSTRIAL WIPES**

1. Advanced general-purpose industrial field wiping paper, yellow three-layer composite;

2. 100% pure wood pulp, strong oil absorption, no dust after wiping, no spoilage;

3. Surface embossing design, improve decontamination ability and enhance wiping strength;

4. Cleaning of parts and tools, wiping and maintenance of mechanical equipment, cleaning of laboratory vessels and countertops, etc.

5. FDA certification for direct access to food materials;

6. Refer to national standard GB 11680-1989/GB 15979-2002 meet food grade requirements.

**SWF201Y** 

| INDUSTRIAL WIPES    |        |                            |             |            |                           |         |
|---------------------|--------|----------------------------|-------------|------------|---------------------------|---------|
| Product             | Color  | Packing specification      | Single size | Style      | Outside Box<br>(L×W×H/cm) | Model   |
| INDUSTRIAL<br>WIPES | Yellow | 60 pcs/pack<br>20 pack/box | 27cm*30cm   | Flat Sheet | 60*28.5*24.5              | SWF201Y |