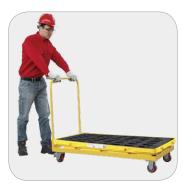

2-drum and 4-drum spill pallets have forklift slots for convenient forklift operation to improve efficiency (\*forklift overload prohibited)

Hydraulic carrying vehicles can also be used to move pallets, which is more convenient