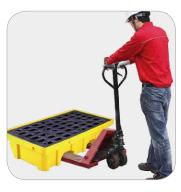

2-drum and 4-drum spill pallets have forklift slots for convenient forklift operation to improve efficiency (\*forklift overload prohibited)

Hydraulic carrying vehicles can also be used to move pallets, which is more convenient