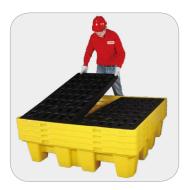

2-drum spill pallets with stackable structure save space and transportation costs

Hexagonal drain plug facilitates drainage

2-drum and 4-drum spill pallets with stackable structure save space and transportation costs