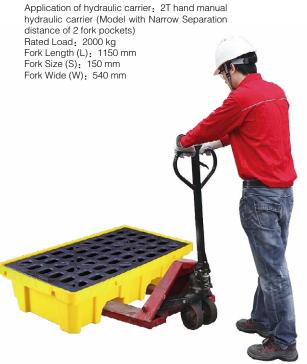

2-drum and 4-drum spill pallets have forklift slots for convenient forklift operation to improve efficiency (\*forklift overload prohibited)

Hydraulic carrying vehicles can also be used to move pallets, which is more convenient