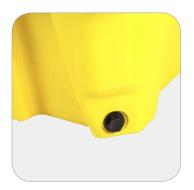

2-drum spill pallets with stackable structure save space and transportation costs

Hexagonal drain plug facilitates drainage

2-drum and 4-drum spill pallets with stackable structure save space and transportation costs