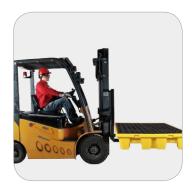

2-drum and 4-drum spill pallets have forklift slots for convenient forklift operation to improve efficiency (\*forklift overload prohibited)

Hydraulic carrying vehicles can also be used to move pallets, which is more convenient