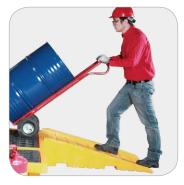

p and fall
- All sheng drip tray and platforms can be nested stack, ensure orderly storage and leakage prevention of oil drums and chemical barrels
- In line with the regulations of EPA 40 CFR 264.175 of the U.S. Environmental Protection Agency (EPA) and the regulations of Spill Prevention and Control Act (SPCC) as well as U.S. NPDES.





2-drum spill pallets with stackable structure save space and transportation costs



Hexagonal drain plug facilitates drainage



2-drum and 4-drum spill pallets with stackable structure save space and transportation costs



2-drum and 4-drum spill pallets have forklift slots for convenient forklift operation to improve efficiency (\*forklift overload prohibited)



Hydraulic carrying vehicles can also be used to move pallets, which is more convenient



Poly spill pallet ramps make it easier to move large