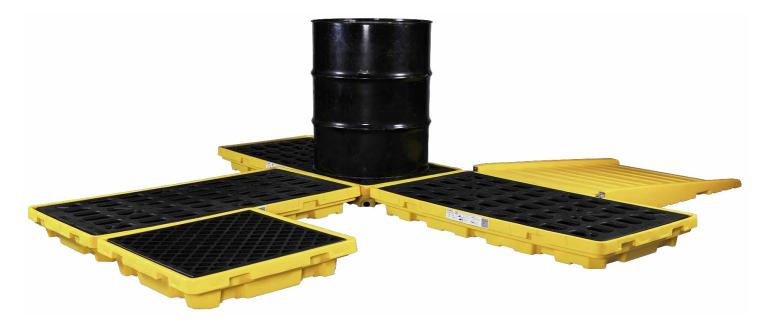

2-drum spill pallets with stackable structure save space and transportation costs

Hexagonal drain plug facilitates drainage

2-drum and 4-drum spill pallets with stackable structure save space and transportation costs