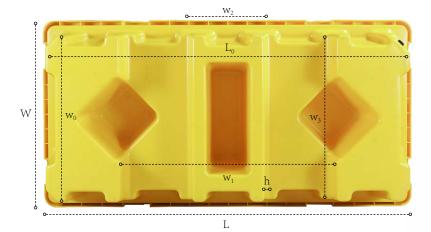

## **SYSBEL Poly Spill Pallets Structure Specification**

| 130 |
|-----|
|     |
| 66  |
| 67  |
| 25  |
| 55  |
| 10  |
| 116 |
| 53  |
|     |