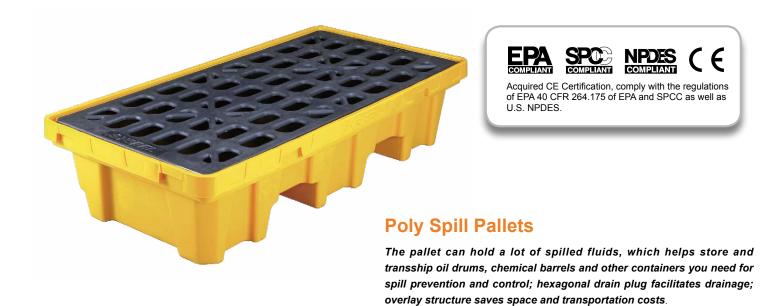

## **Chemical Spill Prevention and Control**

- Thicker side border and central load-bearing structure is very strong, which can firmly carry fully- loaded oil drums, chemical barrels and other storage containers and equipment.
- Polyethylene material, anti-UV, anti-rust, anti-corrosion, suitable for most chemicals.
- Orange anti-skid gratings, it will not rupture at full load, and the gratings are removable, easy for rapid treatment of liquid spill.
- The tray can use forklift, platform can spell by leaking into sheng workstation.
- Help to keeping the floor dry to avoid slip and fall
- All sheng drip tray and platforms can be nested stack, ensure orderly storage and leakage prevention of oil drums and chemical barrels
- In line with the regulations of EPA 40 CFR 264.175 of the U.S. Environmental Protection Agency (EPA) and the regulations of Spill Prevention and Control Act (SPCC) as well as U.S. NPDES.